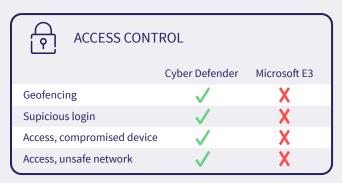

## Cyber Defender All-in-One Cyber Protection vs. Microsoft Enterprise E3 Security

Here is how Cyber Defender compares to Microsoft Enterprise E3 across the eight key categories that matter to growing businesses: