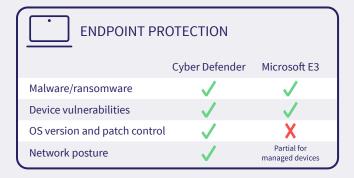

## Cyber Defender All-in-One Cyber Protection vs. Microsoft Enterprise E3 Security

Here is how Cyber Defender compares to Microsoft Enterprise E3 across the eight key categories that matter to growing businesses: