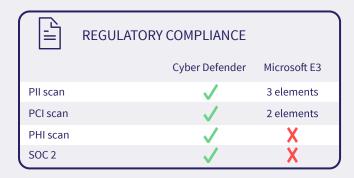

## Cyber Defender All-in-One Cyber Protection vs. Microsoft Enterprise E3 Security

Here is how Cyber Defender compares to Microsoft Enterprise E3 across the eight key categories that matter to growing businesses: