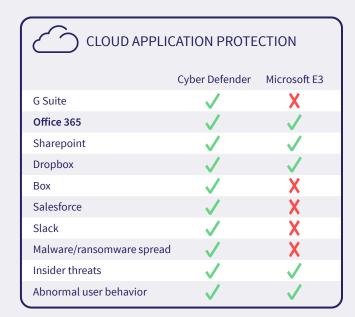

## Cyber Defender All-in-One Cyber Protection vs. Microsoft Enterprise E3 Security

Here is how Cyber Defender compares to Microsoft Enterprise E3 across the eight key categories that matter to growing businesses: