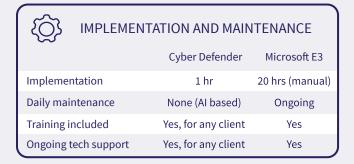

## Cyber Defender All-in-One Cyber Protection vs. Microsoft Enterprise E3 Security

Here is how Cyber Defender compares to Microsoft Enterprise E3 across the eight key categories that matter to growing businesses: