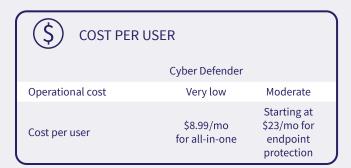

## Cyber Defender All-in-One Cyber Protection vs. Microsoft Enterprise E3 Security

Here is how Cyber Defender compares to Microsoft Enterprise E3 across the eight key categories that matter to growing businesses: