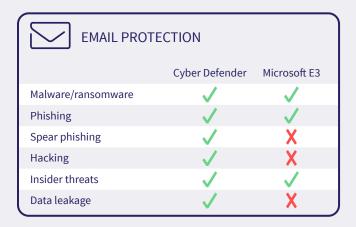

## Cyber Defender All-in-One Cyber Protection vs. Microsoft Enterprise E3 Security

Here is how Cyber Defender compares to Microsoft Enterprise E3 across the eight key categories that matter to growing businesses: